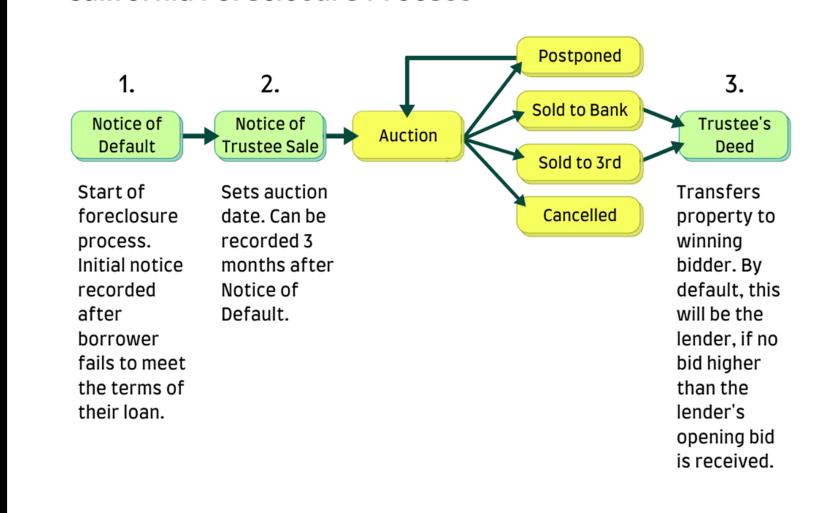

#### California Foreclosure Process

### Notice of Default

### Notice of Sale

### Trustee's Deed Upon Sale