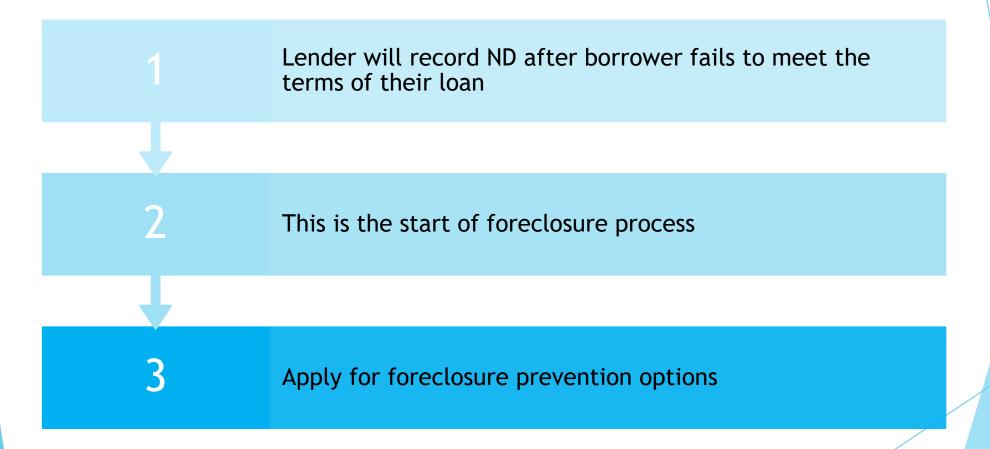

### Notice of Default

# What Is Foreclosure?

 The legal process used by lenders to recover balance of the loan when a property owner fails to meet the obligations of the loan.