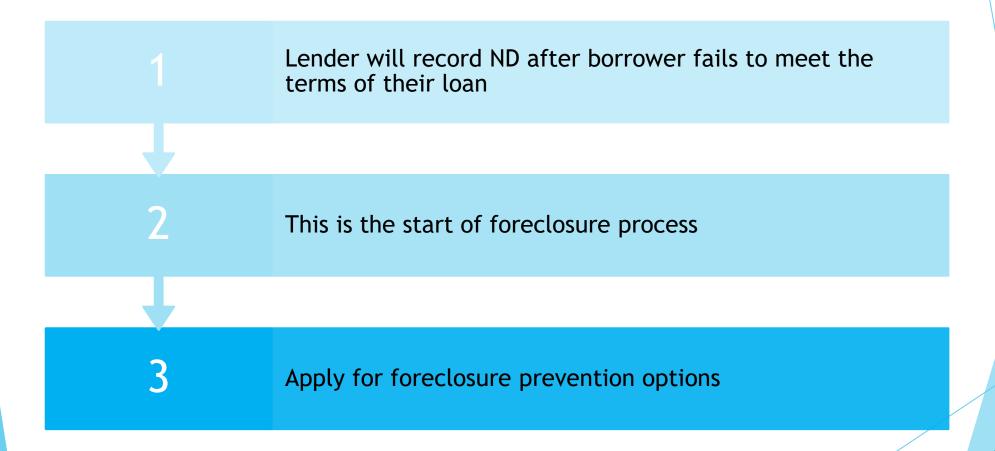

### Notice of Default

#### NOTICE OF DEFAULT AND ELECTION TO SELL UNDER DEED OF TRUST IMPORTANT NOTICE

IF YOUR PROPERTY IS IN FORECLOSURE BECAUSE YOU ARE BEHIND IN YOUR PAYMENTS IT MAY BE SOLD WITHOUT ANY COURT ACTION, and you may have the legal right to bring your account into good standing by paying all of your past due payments plus permitted costs and expenses within the time permitted by law for reinstatement of your account, which is normally five days business days prior to the date set for the sale of your property. No sale date may be set until three months from the date this Notice of Default may be recorded (which date of recordation appears on this notice).