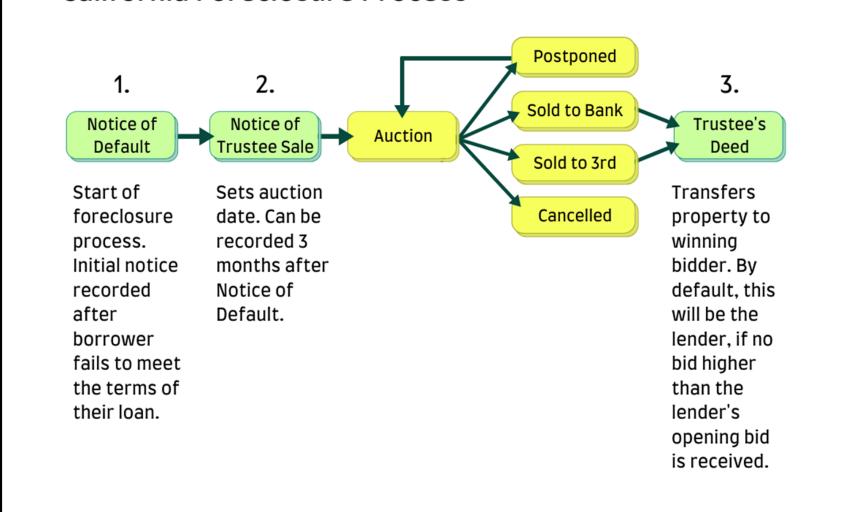

#### California Foreclosure Process

### Notice of Default

### Notice of Sale

### Trustee's Deed Upon Sale