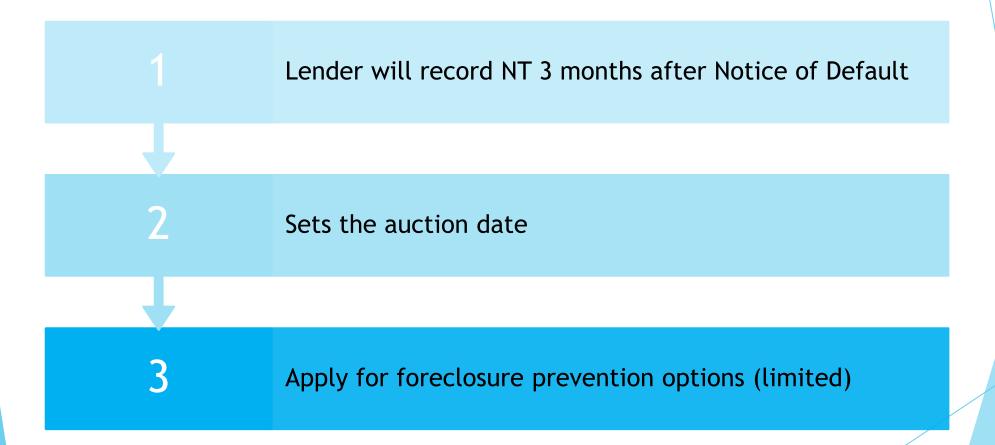

### Notice of Sale

#### NOTICE OF DEFAULT AND ELECTION TO SELL UNDER DEED OF TRUST IMPORTANT NOTICE

IF YOUR PROPERTY IS IN FORECLOSURE BECAUSE YOU ARE BEHIND IN YOUR PAYMENTS IT MAY BE SOLD WITHOUT ANY COURT ACTION, and you may have the legal right to bring your account into good standing by paying all of your past due payments plus permitted costs and expenses within the time permitted by law for reinstatement of your account, which is normally five days business days prior to the date set for the sale of your property. No sale date may be set until three months from the date this Notice of Default may be recorded (which date of recordation appears on this notice).