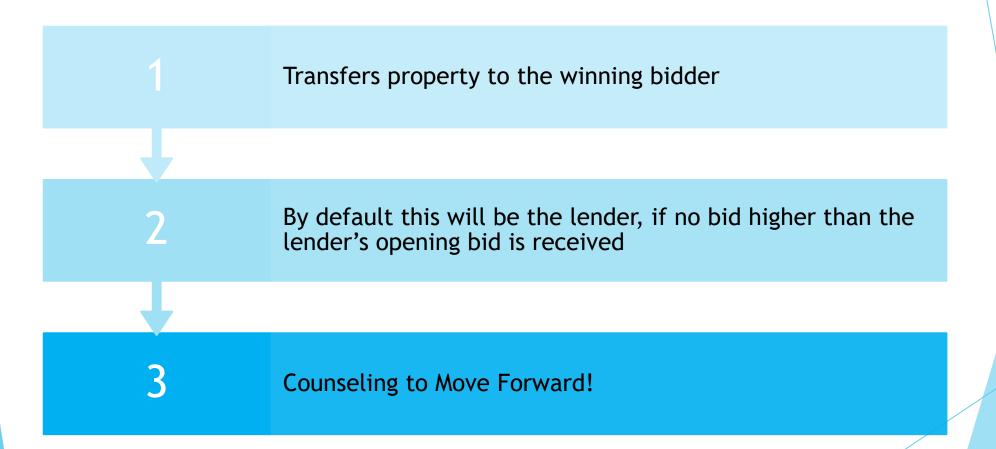

### Trustee's Deed Upon Sale

### Foreclosure Prevention Services

- The Foreclosure Prevention Unit's main goal is to assist homeowners in preventing/avoiding the foreclosure of their property.
- Every situation is different
- Individual attention with an assigned counselor
- Open a dialogue with lender to explore Foreclosure Alternative Options