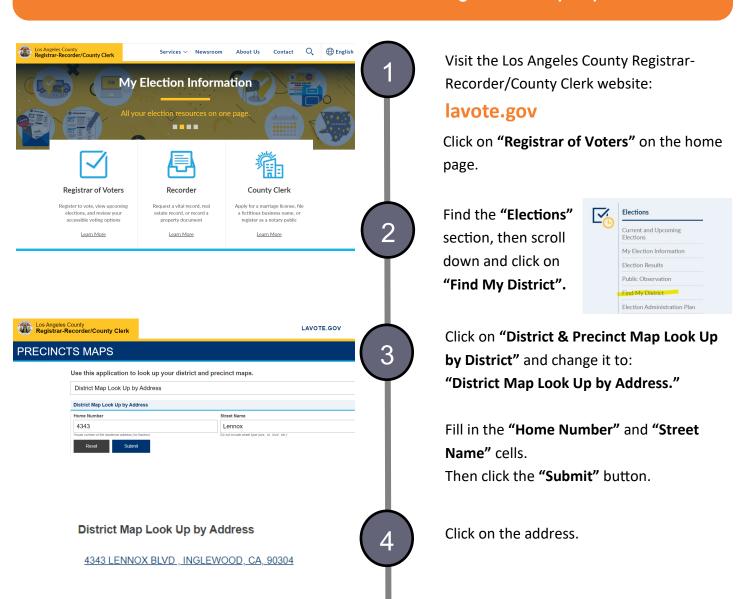

## IS YOUR WORKPLACE IN AN UNINCORPORATED AREA?

Businesses and workers can find out through these easy steps.

5

If the address is located in an Unincorporated Area

43RD US CONGRESSIONAL
35TH ST SENATE
61ST STATE ASSEMBLY
2ND SUPERVISORIAL
3RD BOARD OF EQUALIZATION
UNINCORPORATED LENNOX
EL CAMINO COMMUNITY COLL
EL CAMINO COMMUNITY COLL TA 2

If the address is located in a Incorporated City

43RD US CONGRESSIONAL
35TH ST SENATE
61ST STATE ASSEMBLY
2ND SUPERVISORIAL
3RD BOARD OF EQUALIZATION
CITY OF INGLEWOOD
CITY OF INGLEWOOD 4TH COUNCIL
EL CAMINO COMMUNITY COLL

The website will generate districts that correspond to the address.

If the list shows an "UNINCORPORATED" community, your workplace falls within an unincorporated area.

If a city's name appears ("CITY OF..."), the address is not in an unincorporated area.